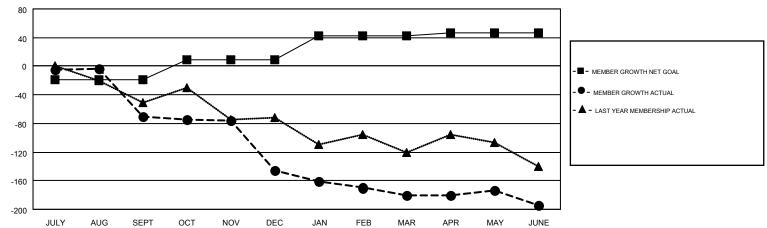

## GOALS AND ACTUAL MEMBERS CUMULATIVE

| DROPPED CLUBS: 5  DROPPED MEMBERS |     | 51 CLUBS OF 71 ADDED 1 OR MORE<br>NEW MEMBERS | GENDER DISTRI<br>MALE<br>FEMALE | BUTION<br>1,186 (56.29%)<br>921 (43.71%) |   |
|-----------------------------------|-----|-----------------------------------------------|---------------------------------|------------------------------------------|---|
| DECEASED                          | 15  | CLICK HERE FOR CUMULATIVE                     | TOTAL FAMILY UNIT MEMBERS       |                                          | 0 |
| CLUB CANCELLED 61 OTHER 470       |     | MEMBERSHIP DATA                               | FAMILY MEMBERS PAYING HALF      |                                          | 0 |
| TOTAL                             | 546 |                                               | DUES                            |                                          |   |