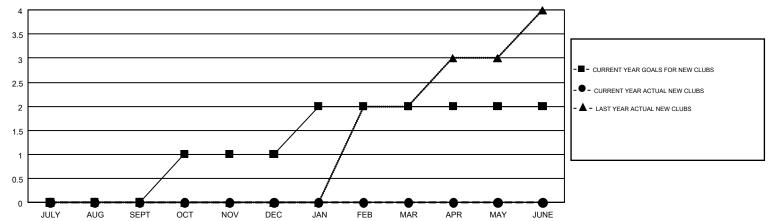

| 0         | 1             | JULY/AUG/SEPT         | -19                       | 92                      | 152                                                |  |
| OCT/NOV/DEC   | 1             | 0         | 3             | OCT/NOV/DEC           | 28                        | 58                      | 132                                                |  |
| JAN/FEB/MAR   | 1             | 0         | 1             | JAN/FEB/MAR           | 34                        | 96                      | 125                                                |  |
| APR/MAY/JUNE  | 0             | 0         | 0             | APR/MAY/JUNE          | 4                         | 133                     | 137                                                |  |

## GOALS AND ACTUAL NEW CLUBS CUMULATIVE



## GOALS AND ACTUAL MEMBERS CUMULATIVE



| DROPPED CLUBS: 5  DROPPED MEMBERS |     | 51 CLUBS OF 71 ADDED 1 OR MORE<br>NEW MEMBERS | GENDER DISTRI<br>MALE<br>FEMALE | BUTION<br>1,186 (56.29%)<br>921 (43.71%) |   |
|-----------------------------------|-----|-----------------------------------------------|---------------------------------|------------------------------------------|---|
| DECEASED                          | 15  | CLICK HERE FOR CUMULATIVE                     | TOTAL FAMILY UNIT MEMBERS       |                                          | 0 |
| CLUB CANCELLED 61 OTHER 470       |     | MEMBERSHIP DATA                               | FAMILY MEMBERS PAYING HALF      |                                          | 0 |
| TOTAL                             | 546 |